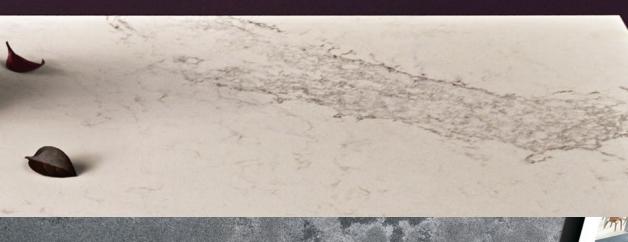

## Calacatta Nuvo™ 5131

#### Elegant. Indulgent.

An interpretation of natural Calacatta marble, Calacatta Nuvo™ brings you wide, elegant, cascading, grey veins on a white base. Creating an unforgettable impression, it enhances any interior with a touch of high-end indulgence.