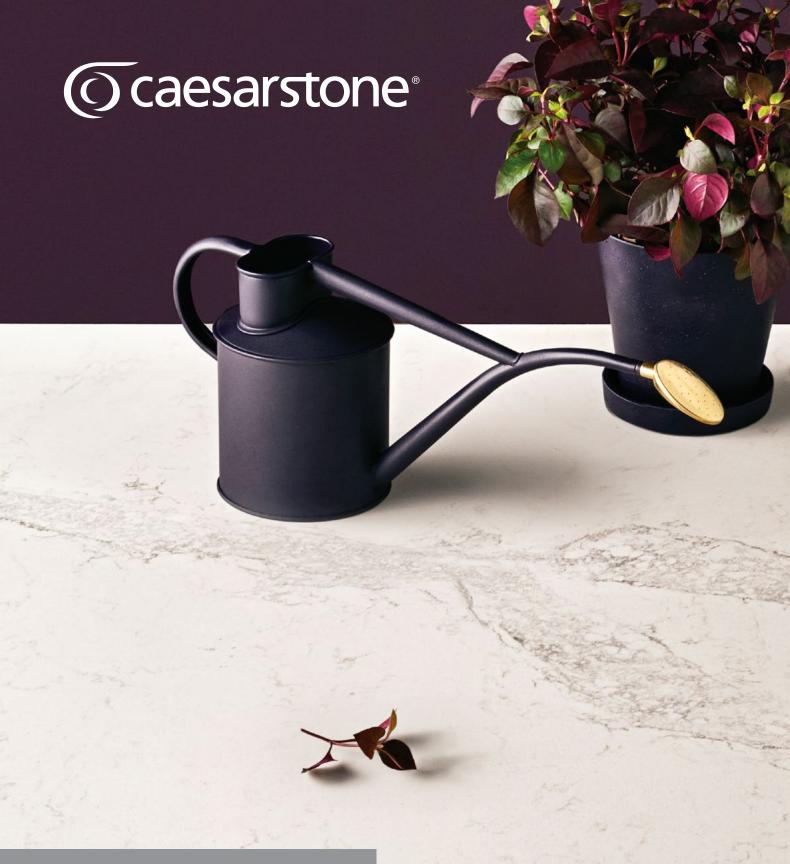

## Calacatta Nuvo™ 5131

#### Elegant. Indulgent.

An interpretation of natural Calacatta marble, Calacatta Nuvo™ brings you wide, elegant, cascading, grey veins on a white base. Creating an unforgettable impression, it enhances any interior with a touch of high-end indulgence.