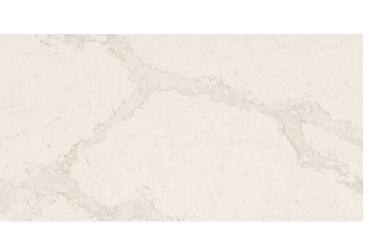

#### Elegant. Indulgent.

An interpretation of natural Calacatta marble, Calacatta Nuvo™ brings you wide, elegant, cascading, grey veins on a white base. Creating an unforgettable impression, it enhances any interior with a touch of high-end indulgence.



Credit: Three Birds Renovations

#### Care & Maintenance

Daily care and maintenance of Calacatta Nuvo requires very little maintenance to keep it looking brand new. As Caesarstone® is virtually non-porous, it will keep its lustrous gloss and ultra smooth surface which never needs polishing or sealing.

Caesarstone's range of Cleaning Products offer both everyday and also thorough cleaning solutions. View our Care & Maintenance and FAQ / Care & Cleaning pages for further information. "Calacatta Nuvo makes an unforgettable impression"



| 0,  |
|-----|
| Z   |
| 0   |
| _   |
| ⊢   |
| ⋖   |
| U   |
| _   |
| ш   |
| _   |
| U   |
| ш   |
| Δ   |
| . ^ |

| Collection              | Caesarstone                |
|-------------------------|----------------------------|
| Range                   | Supernatural Ultra         |
| Available Thickness     | 13mm, 20mm                 |
| Surface Finish          | Polished                   |
| Nominal Slab Dimensions | 3050mm by 1440mm           |
| Weight                  | 198-206kg (45-47kg per m2) |

Calacatta Nuvo samples



## **Colour Combinations**







Credit: Harrington Kitchens



The same of the sa

Colour Combinations



Credit: Elite Kitchens & Bar Newcastle

## Colour Combinations







Credit: LBInteriors/ Kastell Kitchens



# **Colour Combinations**



Cre