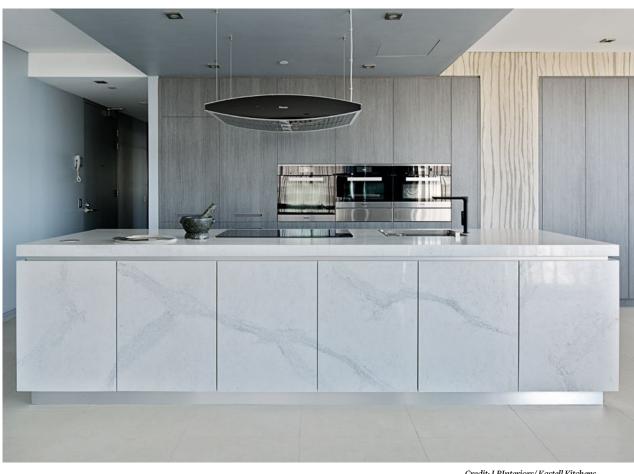

r further information. "Calacatta Nuvo makes an unforgettable impression"



| 0,  |
|-----|
| Z   |
| 0   |
| _   |
| ⊢   |
| ⋖   |
| U   |
| _   |
| ш   |
| _   |
| U   |
| ш   |
| Δ   |
| . ^ |

| Collection              | Caesarstone                |
|-------------------------|----------------------------|
| Range                   | Supernatural Ultra         |
| Available Thickness     | 13mm, 20mm                 |
| Surface Finish          | Polished                   |
| Nominal Slab Dimensions | 3050mm by 1440mm           |
| Weight                  | 198-206kg (45-47kg per m2) |

Calacatta Nuvo samples



## **Colour Combinations**







Credit: Harrington Kitchens



The same of the sa

Colour Combinations



Credit: Elite Kitchens & Bar Newcastle

## Colour Combinations







Credit: LBInteriors/ Kastell Kitchens



# **Colour Combinations**



Credit: McDowell Homes



For more design ideas, information and your nearest showroom, visit us online: www.caesarstone.com.au or call us on 1300 119 119













### Caesarstone® Visualiser

Explore different design ideas. Mix & Match cabinetry, wall & floors with the entire Caesarstone® range.

### 10 Year Limited Warranty

Simply register your completed project online and receive a complimentary Caesarstone® Cleaning Kits

#### Caesarstone® Showrooms

Visit your nearest Caesarstone® Showroom to view the Caesarstone® range in large panels.

#### Caesarstone® Showroom Locations

Caesarstone® Australia Head Office & Showroom

Unit 3/1 Secombe Place, Moorebank 2170 NSW

Caesarstone® VIC & TAS Heatherton Showroom &