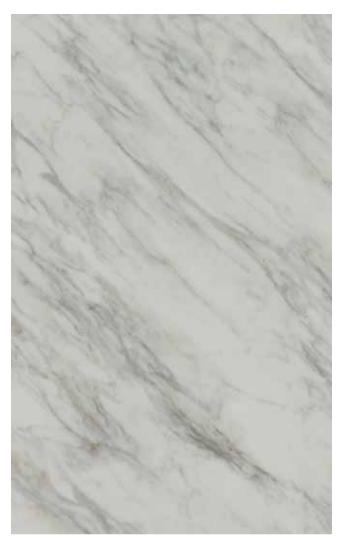

## 505 Archetta™

A soft ivory-white base subdued by a striking flow of grey veins that dissolve into the stone, accentuated by muted green and yellow crystalline layers for an authentic mineral effect, capturing the clouded translucency of marble, in a Honed finish.

## 533 Silverdrop™

A lush pearl grey base, softly patterned and built of multiple layers with gentle bluish undertones, delicately touched by the dynamic depth of its feathery seafoam veining and subtle dark grey shadows that are tinged with earthy traces and sage accents, in a Honed finish.