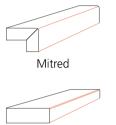

## **Classic edge profiles**

All Caesarstone slabs come with a standard engineered cut, ready for experienced fabricators to fabricate the surface to your specifications after cutting the perimeter.

Your surface's edge profile can be custom-designed by any fabricator in a variety of thicknesses that inspire your design.

Choosing the right edge profile for your specific design style and aesthetic adds the all-important finishing touches to your surface and optimises your design.