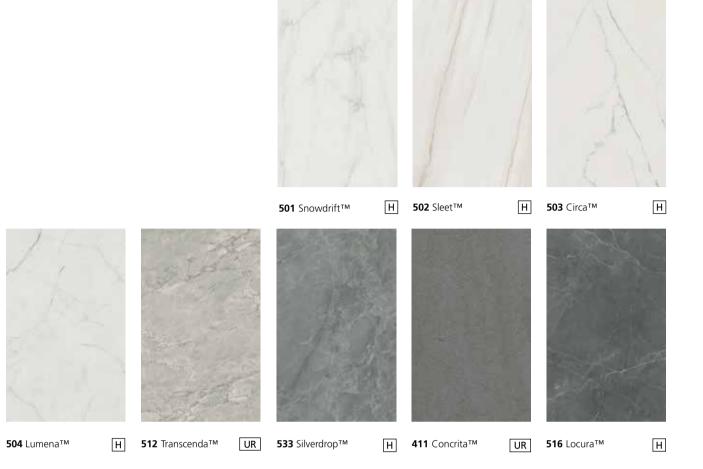

## 501 Snowdrift™

A pure white backdrop that boasts the prestigious look of marble, traversed by delicate veining in golden-brown that floats over its misty base with its translucent quality veiled by a shadowy effect, in a Honed finish.

## 504 Lumena™

A pearl-white backdrop crisscrossed with crackling dark grey veins that rush over the illuminated shell-like surface with its blushed undertones, imprinting a dynamic dimension heightened by the Honed finish in a unique design that is truly innovative.

## 533 Silverdrop™

A lush pearl grey base, softly patterned and built of multiple layers with gentle bluish undertones, delicately touched by the dynamic depth of its feathery seafoam veining and subtle dark grey shadows that are tinged with earthy traces and sage accents, in a Honed finish.

## 516 Locura™

Dark greys blend with warm brown accents, in an intricate array heightened by tiny flecks and oxidisation effects that capture the aesthetic impurities of natural stone, while white organic veins mixed with finer chalky lines give direction and dramatic impact, in a Honed finish.

## 411 Concrita™

The feel of concrete combined with the rugged aspects of stone, layered with various shades of greys designed to reflect the porous structure of a rock mixed with the streaky look of raw cement, in an Ultra Rough finish.