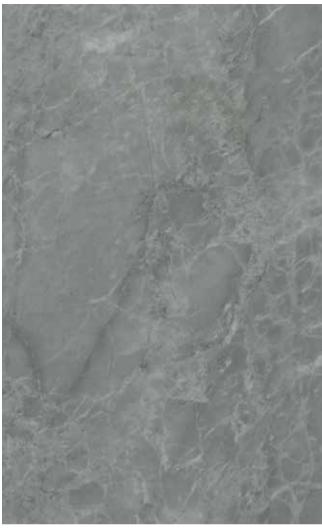

## 516 Locura™

Dark greys blend with warm brown accents, in an intricate array heightened by tiny flecks and oxidisation effects that capture the aesthetic impurities of natural stone, while white organic veins mixed with finer chalky lines give direction and dramatic impact, in a Honed finish.