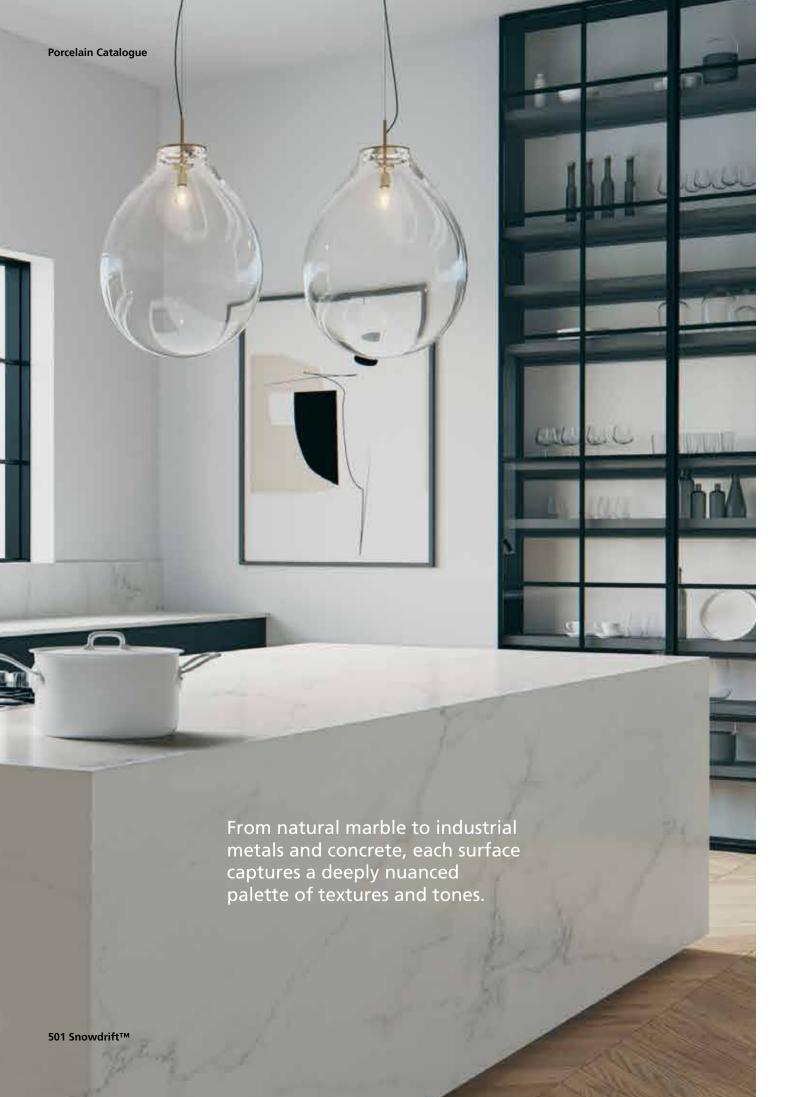

## 501 Snowdrift™

A pure white backdrop that boasts the prestigious look of marble, traversed by delicate veining in golden-brown that floats over its misty base with its translucent quality veiled by a shadowy effect, in a Honed finish.