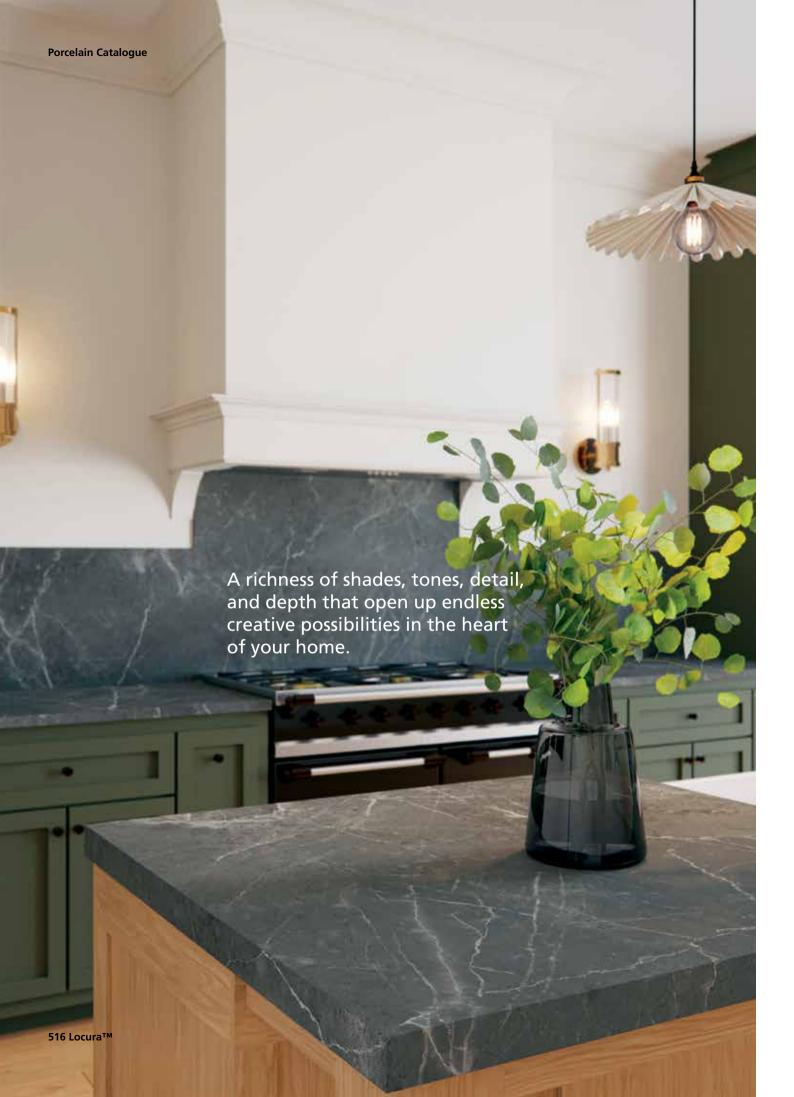

## 516 Locura™

Dark greys blend with warm brown accents, in an intricate array heightened by tiny flecks and oxidisation effects that capture the aesthetic impurities of natural stone, while white organic veins mixed with finer chalky lines give direction and dramatic impact, in a Honed finish.