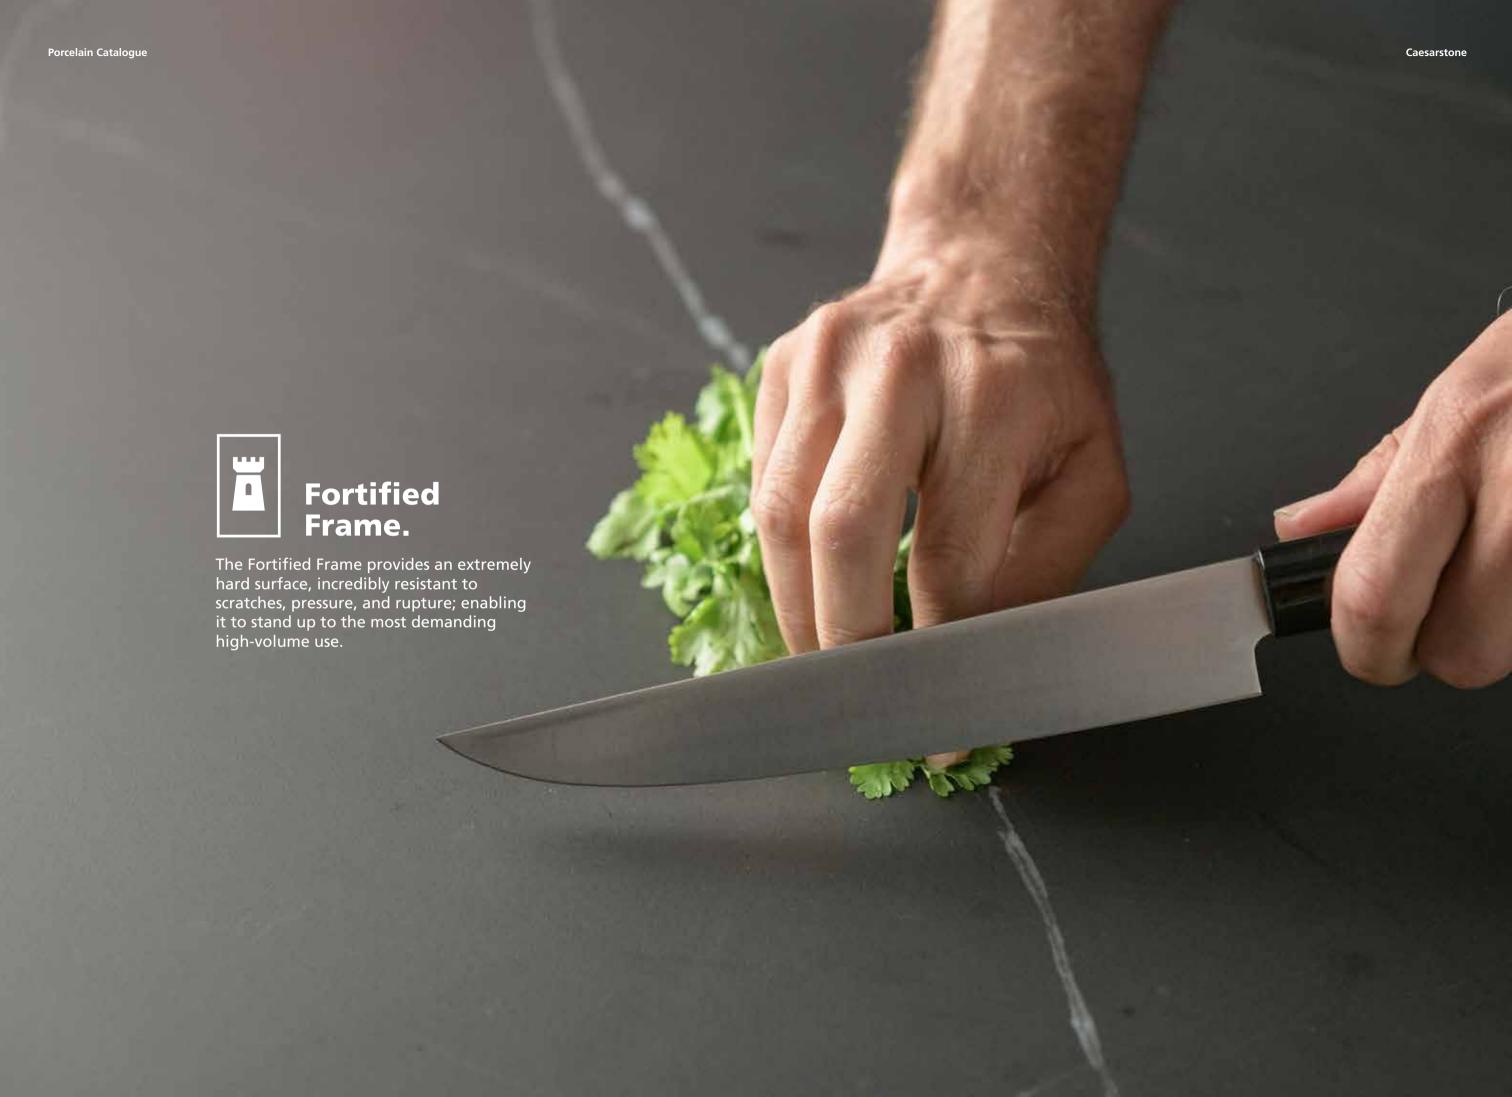

#### **Scratch Resistant**

Impressive scratchresistance, not susceptible to scrapes or scuffs

#### **Superior Strength**

Reinforced with a fiberglass-mesh backing, for a new degree of durability and strength