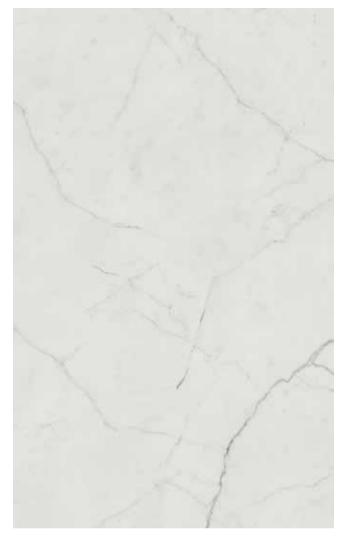

## 504 Lumena™

A pearl-white backdrop crisscrossed with crackling dark grey veins that rush over the illuminated shell-like surface with its blushed undertones, imprinting a dynamic dimension heightened by the Honed finish in a unique design that is truly innovative.

## 505 Archetta™

A soft ivory-white base subdued by a striking flow of grey veins that dissolve into the stone, accentuated by muted green and yellow crystalline layers for an authentic mineral effect, capturing the clouded translucency of marble, in a Honed finish.