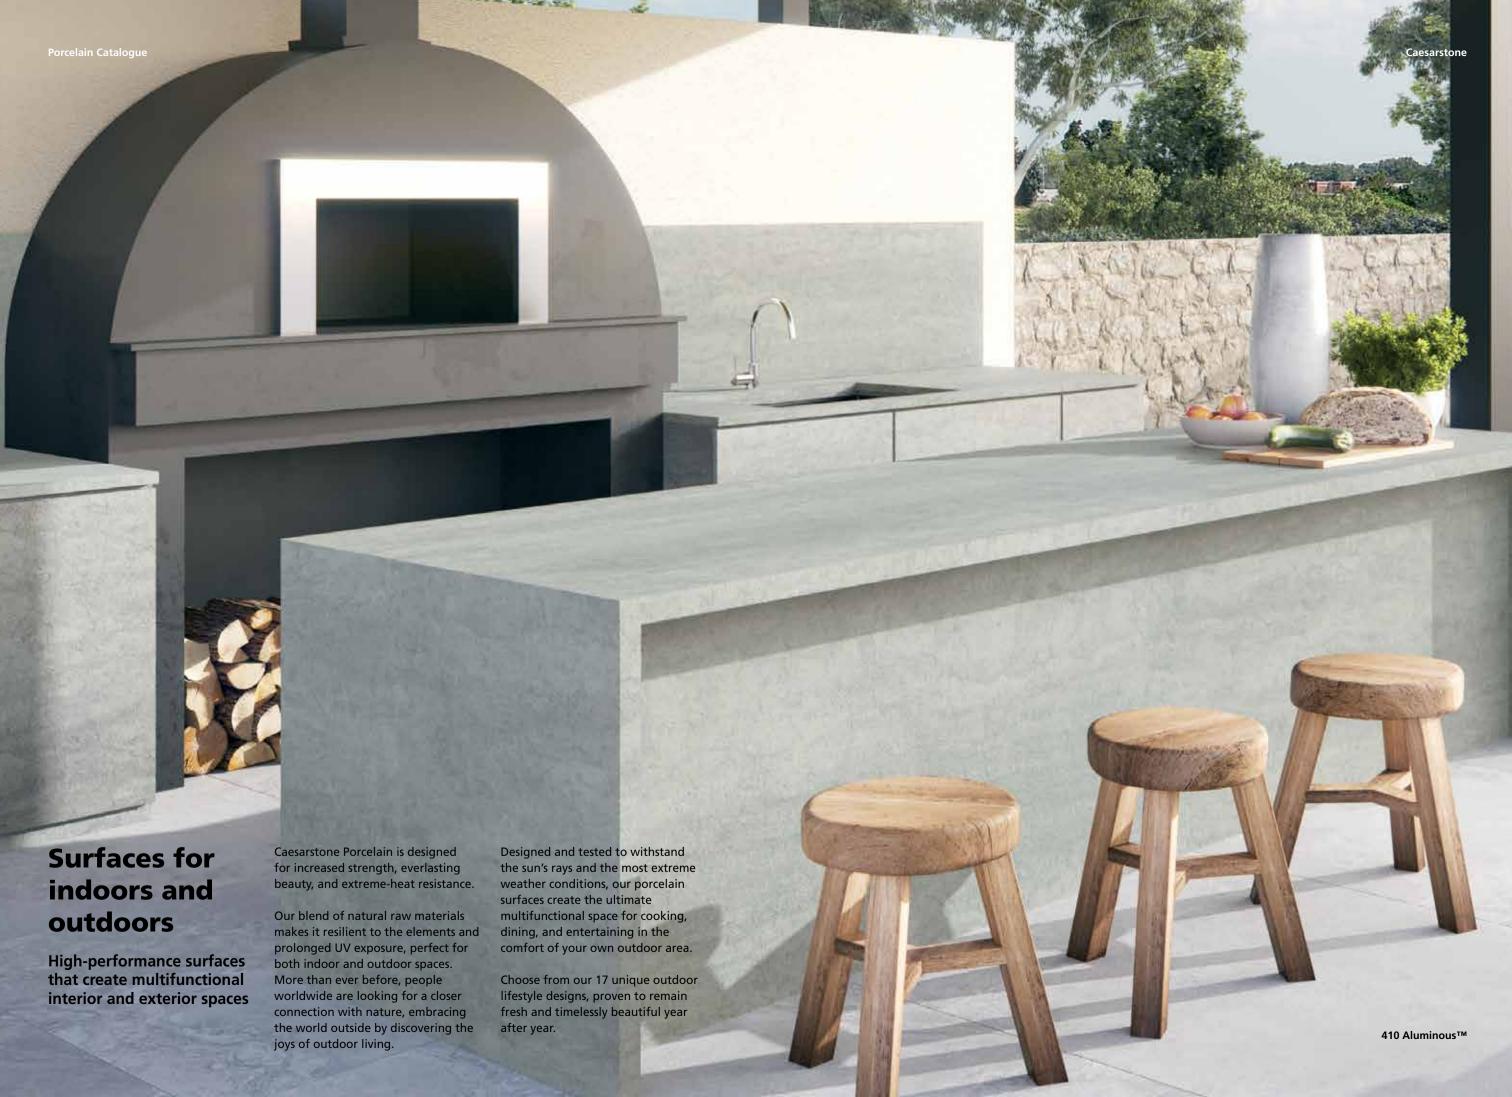

#### **Indoor & Outdoor**

Resistant to UV exposure and suitable for any space

## Large slab size

Caesarstone Porcelain surfaces come in one large-scale size for a seamless kitchen experience

**Size** – 1600 mm \* 3200 mm

Thickness – 12 mm **Weight** – 150-160 kg **Weight / M2 –** 27-31 kg