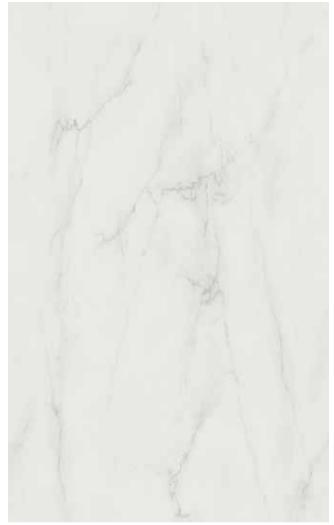

## 501 Snowdrift™

A pure white backdrop that boasts the prestigious look of marble, traversed by delicate veining in golden-brown that floats over its misty base with its translucent quality veiled by a shadowy effect, in a Honed finish.

## 504 Lumena™

A pearl-white backdrop crisscrossed with crackling dark grey veins that rush over the illuminated shell-like surface with its blushed undertones, imprinting a dynamic dimension heightened by the Honed finish in a unique design that is truly innovative.