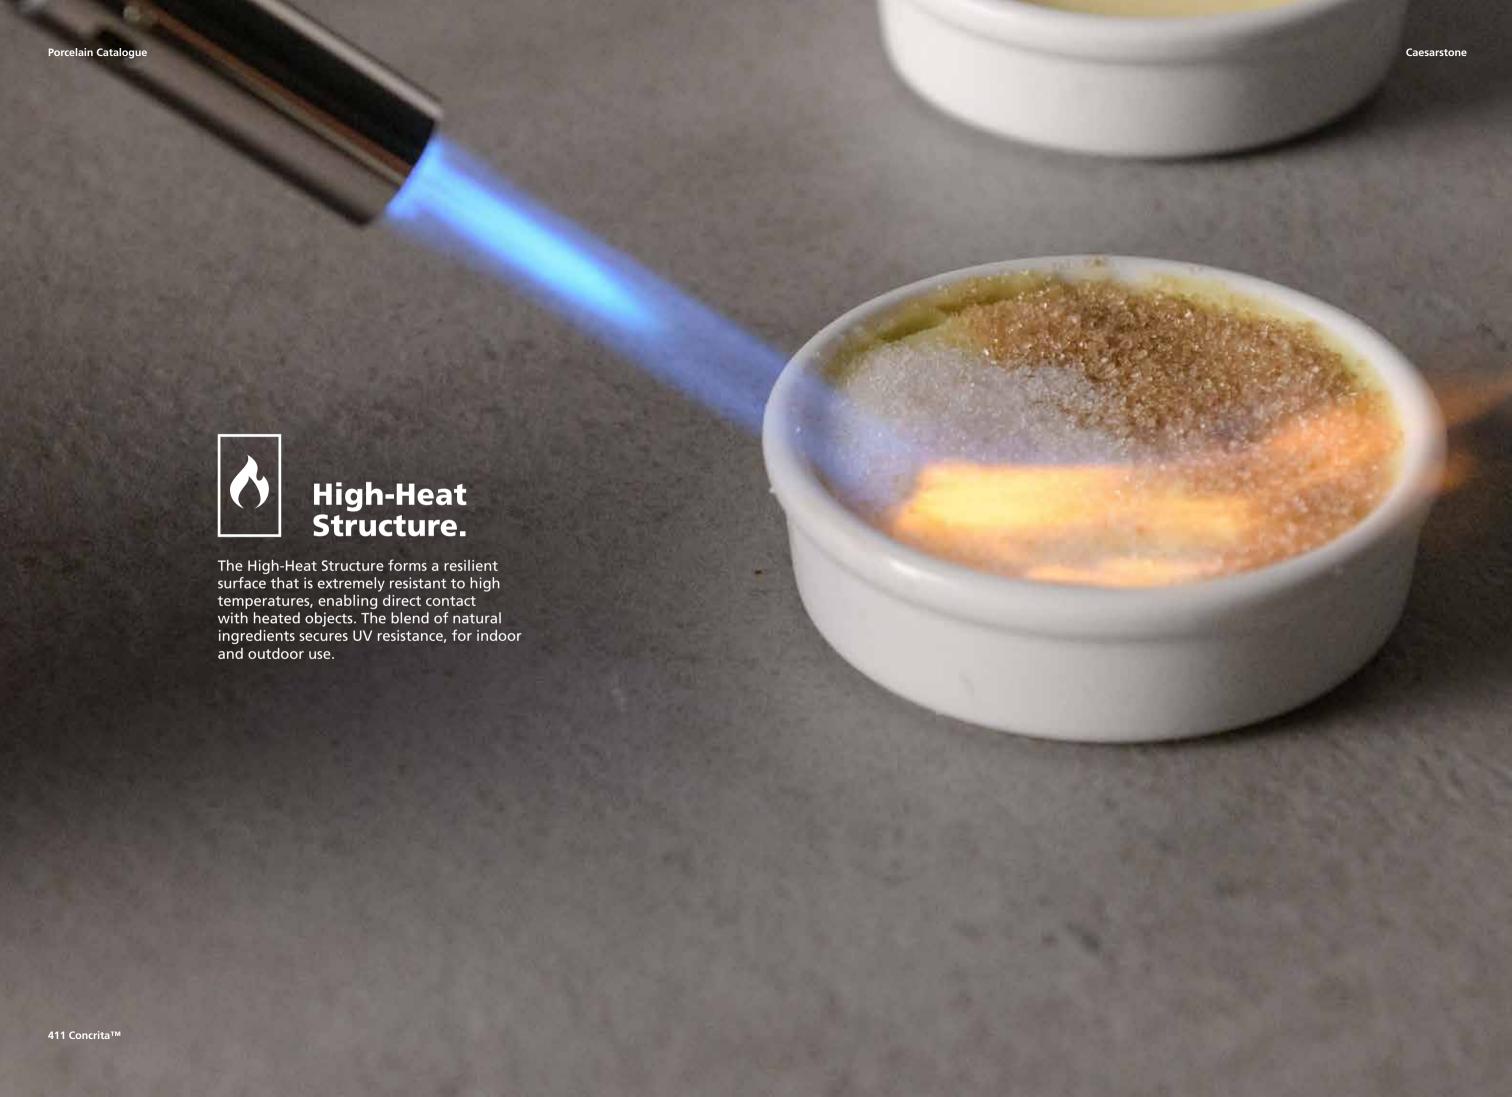

## 411 Concrita™

The feel of concrete combined with the rugged aspects of stone, layered with various shades of greys designed to reflect the porous structure of a rock mixed with the streaky look of raw cement, in an Ultra Rough finish.

## Extreme-Heat Resistant

Withstands very high temperatures, enabling direct contact with heated objects

#### **Indoor & Outdoor**

Resistant to UV exposure and suitable for any space