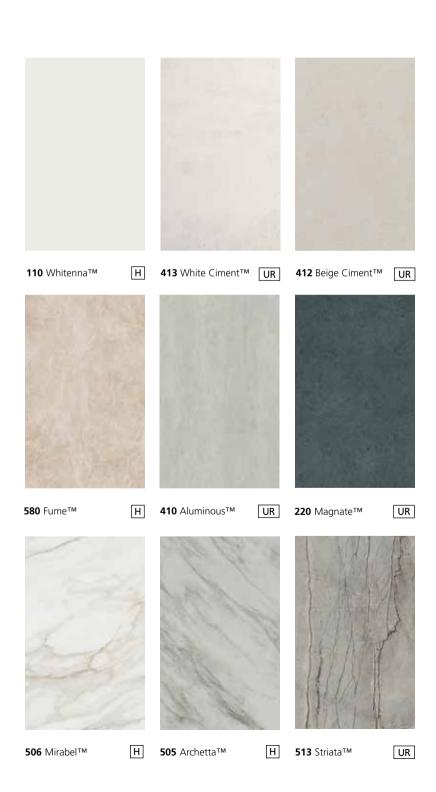

## 505 Archetta™

A soft ivory-white base subdued by a striking flow of grey veins that dissolve into the stone, accentuated by muted green and yellow crystalline layers for an authentic mineral effect, capturing the clouded translucency of marble, in a Honed finish.

## 533 Silverdrop™

A lush pearl grey base, softly patterned and built of multiple layers with gentle bluish undertones, delicately touched by the dynamic depth of its feathery seafoam veining and subtle dark grey shadows that are tinged with earthy traces and sage accents, in a Honed finish.

## 516 Locura™

Dark greys blend with warm brown accents, in an intricate array heightened by tiny flecks and oxidisation effects that capture the aesthetic impurities of natural stone, while white organic veins mixed with finer chalky lines give direction and dramatic impact, in a Honed finish.

## 411 Concrita™

The feel of concrete combined with the rugged aspects of stone, layered with various shades of greys designed to reflect the porous structure of a rock mixed with the streaky look of raw cement, in an Ultra Rough finish.