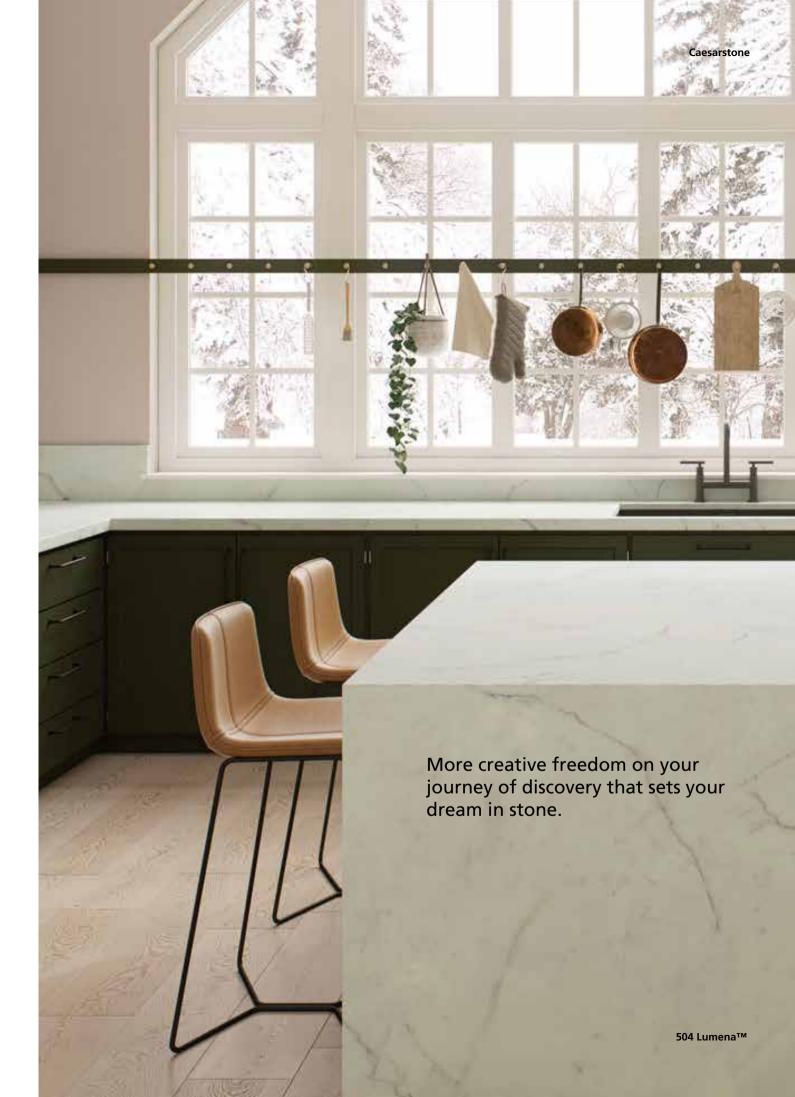

## 504 Lumena™

A pearl-white backdrop crisscrossed with crackling dark grey veins that rush over the illuminated shell-like surface with its blushed undertones, imprinting a dynamic dimension heightened by the Honed finish in a unique design that is truly innovative.