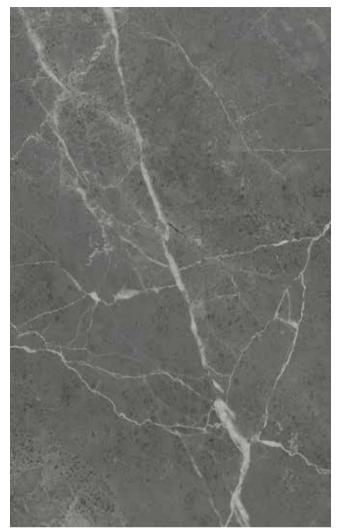

## 516 Locura™

Dark greys blend with warm brown accents, in an intricate array heightened by tiny flecks and oxidisation effects that capture the aesthetic impurities of natural stone, while white organic veins mixed with finer chalky lines give direction and dramatic impact, in a Honed finish.