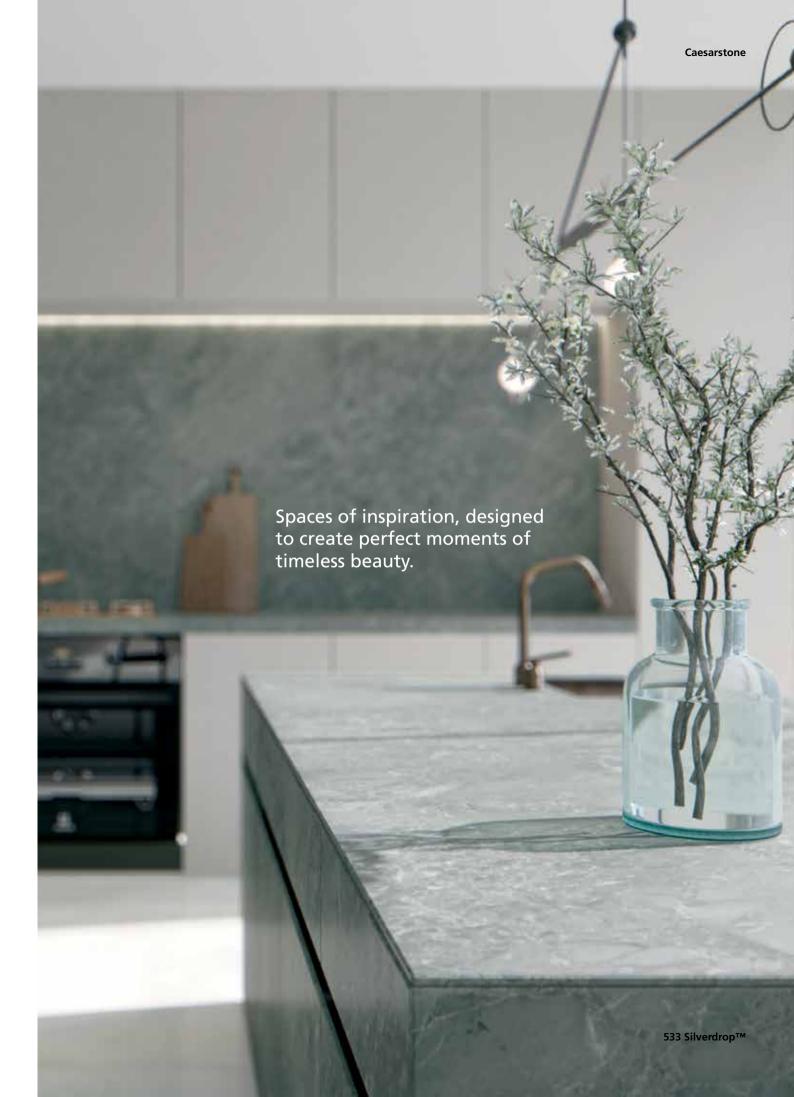

## 533 Silverdrop™

A lush pearl grey base, softly patterned and built of multiple layers with gentle bluish undertones, delicately touched by the dynamic depth of its feathery seafoam veining and subtle dark grey shadows that are tinged with earthy traces and sage accents, in a Honed finish.