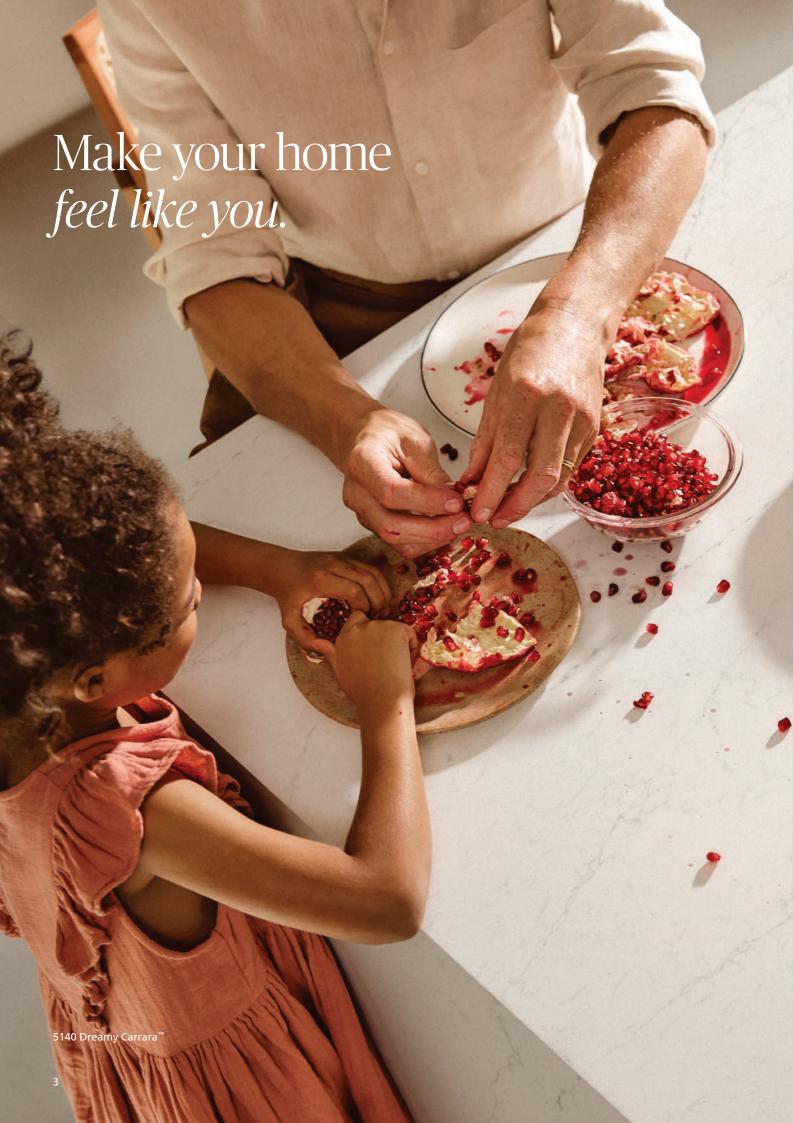

### 5140 Dreamy Carrara™

Inspired by the classic pure white of Carrara marble, Dreamy Carrara<sup>™</sup> features a silky white, light-reflective base overlaid with a subtle, irregular tracery of fine veins in earthy greys. Occasional, slightly darker veins, varying in intensity, bring dynamic movement to the overall slab