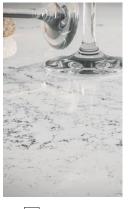

### 5140 Dreamy Carrara™

Inspired by the classic pure white of Carrara marble, Dreamy Carrara<sup>™</sup> features a silky white, light-reflective base overlaid with a subtle, irregular tracery of fine veins in earthy greys. Occasional, slightly darker veins, varying in intensity, bring dynamic movement to the overall slab