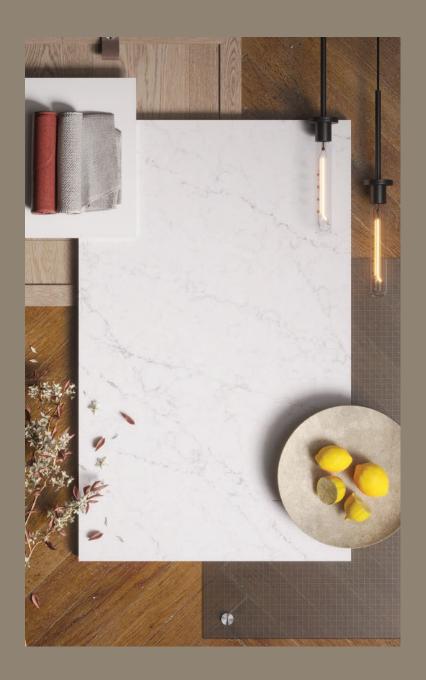

### 5140 Dreamy Carrara™

Inspired by the classic pure white of Carrara marble, Dreamy Carrara<sup>™</sup> features a silky white, light-reflective base overlaid with a subtle, irregular tracery of fine veins in earthy greys. Occasional, slightly darker veins, varying in intensity, bring dynamic movement to the overall slab