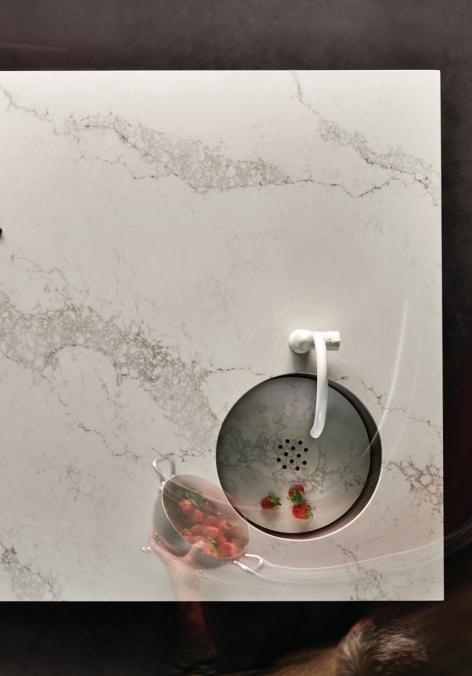

Caesarstone Mineral™ surfaces are the ideal surface solution for kitchen benchtops, splashbacks and applications in bathrooms, laundries, furniture and commercial interiors.

## Beautiful kitchens. High performance benchtops.

Caesarstone's premium Mineral surfaces feature superior stain, scratch and heat resistance.

Perfect for kitchen benchtops, splashbacks and large islands, Caesarstone Mineral<sup>™</sup> is at the forefront of technical innovation and contemporary surface design.