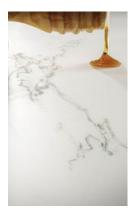

### 5140 Dreamy Carrara™

Inspired by the classic pure white of Carrara marble, Dreamy Carrara<sup>™</sup> features a silky white, light-reflective base overlaid with a subtle, irregular tracery of fine veins in earthy greys. Occasional, slightly darker veins, varying in intensity, bring dynamic movement to the overall slab