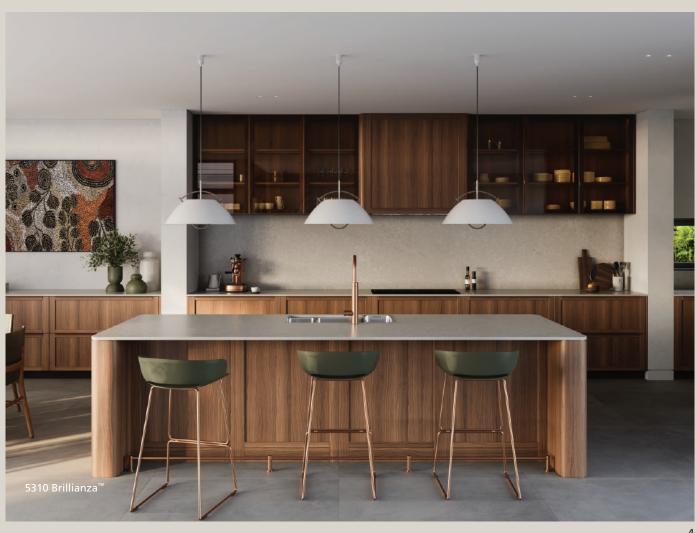

## 5310 Brillianza™

Featuring a luminous, quartzite translucency, Brillianza™ is a complex pastiche of frosty white veins and powder-peach mineral accents atop a lustrous cool grey base. Its natural lustre creates a visual intrigue that changes throughout the day, depending on the light.