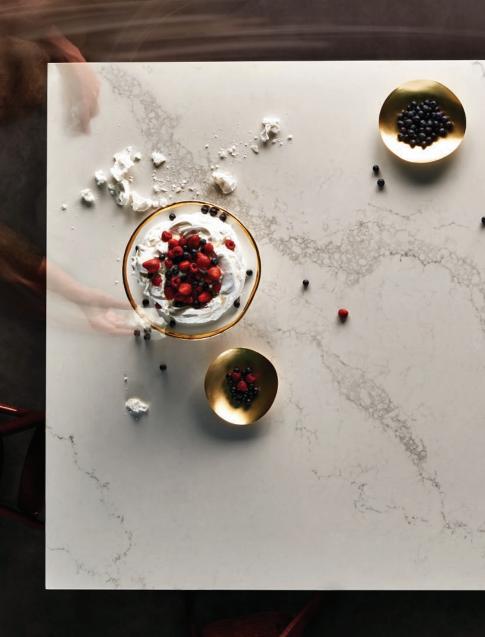

## Beautiful kitchens. High performance benchtops.

Caesarstone's premium Mineral surfaces feature superior stain, scratch and heat resistance.

Perfect for kitchen benchtops, splashbacks and large islands, Caesarstone Mineral<sup>™</sup> is at the forefront of technical innovation and contemporary surface design.

## Mineral Surface Advantages

SCRATCH RESISTANT

STAIN RESISTANT

HEAT RESISTANT

**NON-POROUS** 

DURABLE

EASY TO CLEAN

HYGIENIC