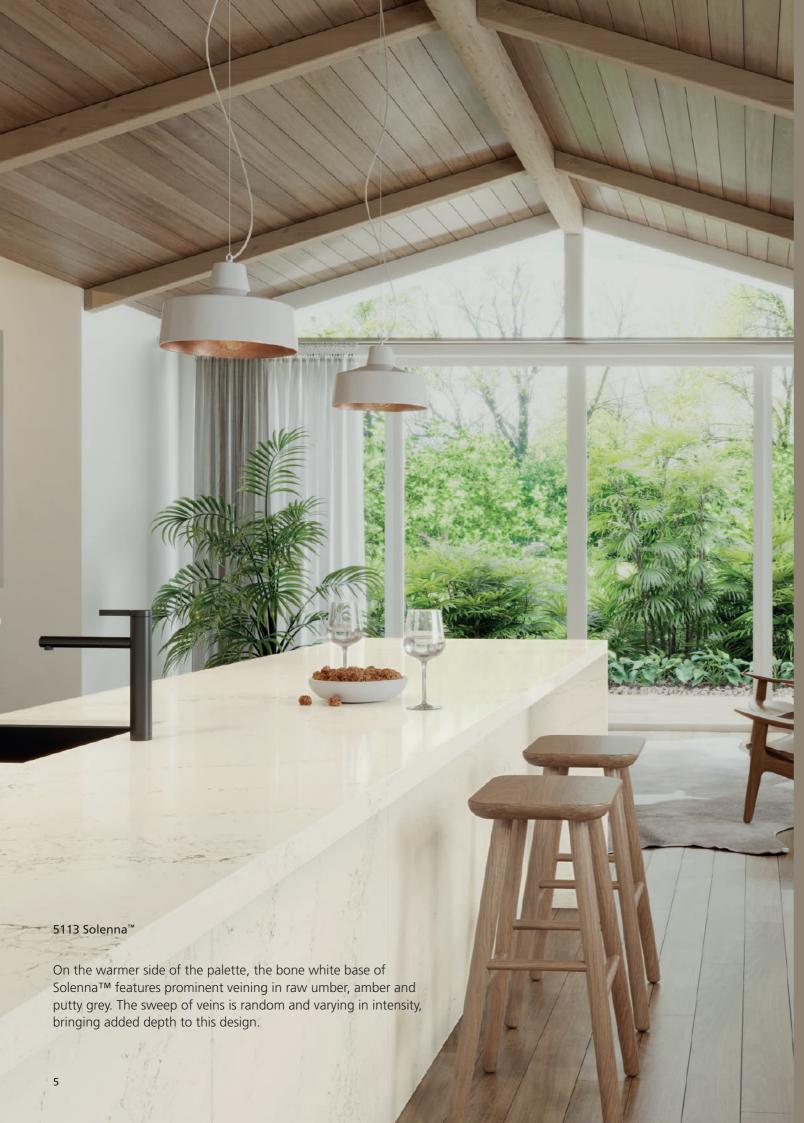

5140 Dreamy Carrara<sup>™</sup>

Inspired by the classic pure white of Carrara marble, Dreamy Carrara<sup>™</sup> features a silky white, light-reflective base overlaid with a subtle, irregular tracery of fine veins in earthy greys. Occasional, slightly darker veins, varying in intensity, bring dynamic movement to the overall slab.