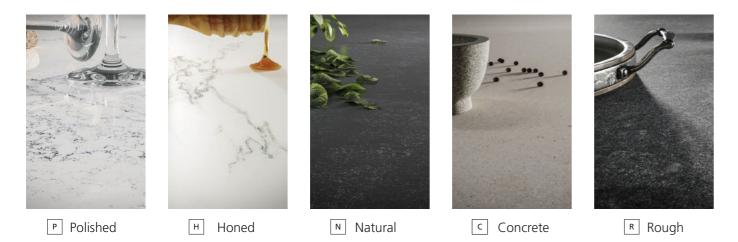

#### Surface Finishes:

| Ρ | Polished |
|---|----------|
| С | Concrete |
| Ν | Natural  |
| R | Rough    |
| Η | Honed    |