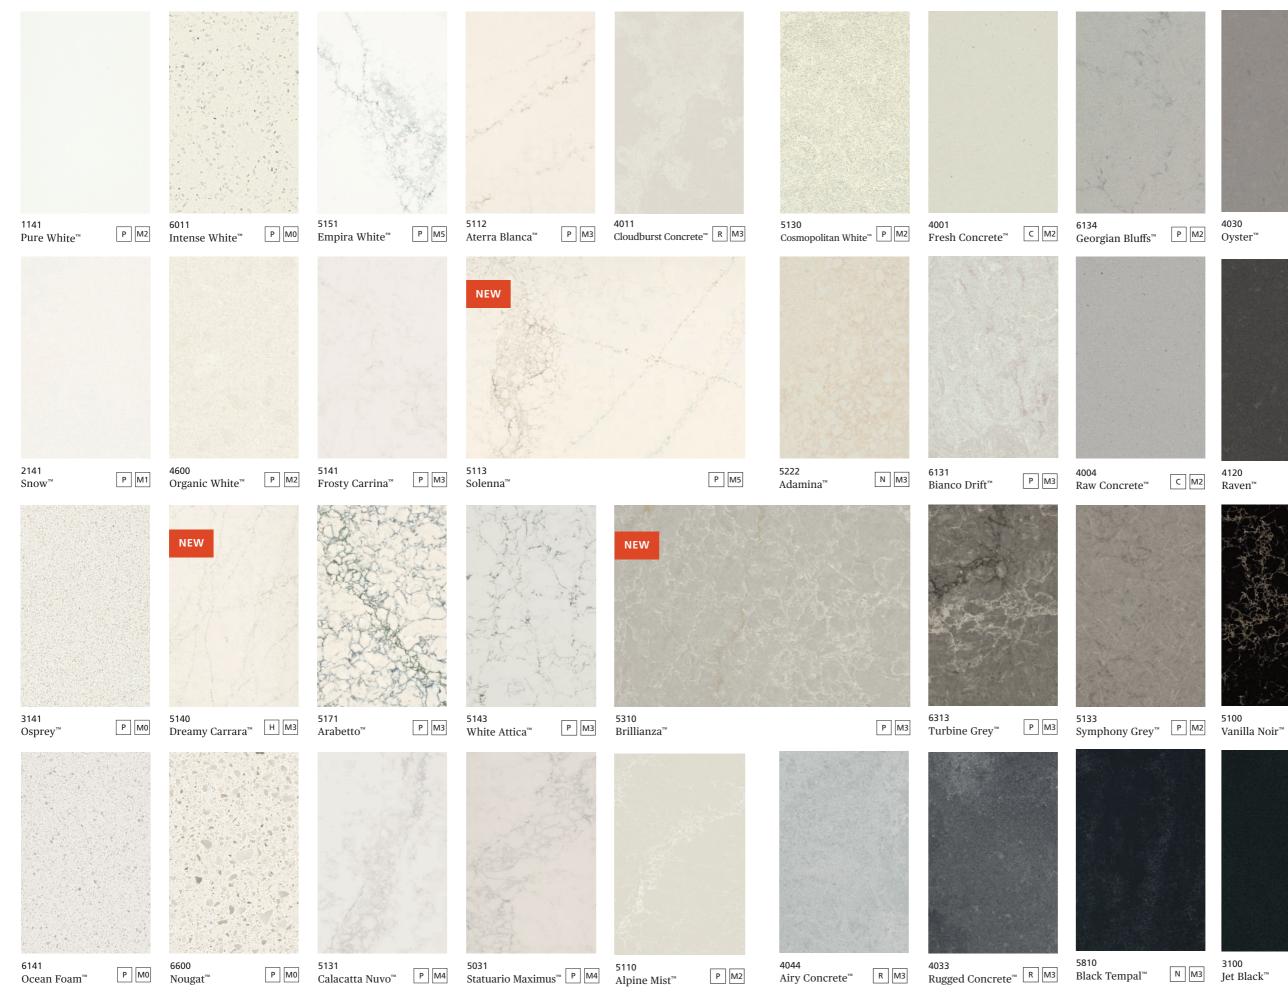

#### **Mineral Collection**

P M1

4120 Raven™

3100 Jet Black™

|  |  | 6 |
|--|--|---|
|  |  |   |
|  |  |   |
|  |  |   |

P M3

P M1

Mineral surface designs will be crystalline silica free from July 1st, 2024.

#### Surface Finishes:

| Ρ | Polished |
|---|----------|
| С | Concrete |
| Ν | Natural  |
| R | Rough    |
| Η | Honed    |

#### Price Ranges:

Starting from M0 through to premium M5 designs

Caesarstone Mineral<sup>™</sup> surfaces are made from natural minerals, and therefore some variation in colour may occur. The colours in this brochure are printed to the highest standard, however, should only be used as an indication, not an exact match of the actual product colour. We always recommend making final selection where possible by viewing a large format sample at Caesarstone showrooms.