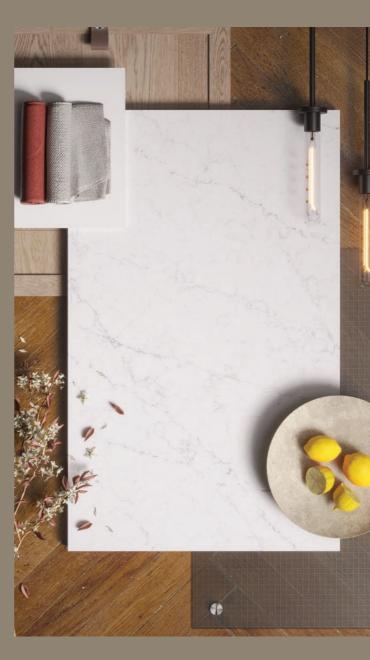

### Beautiful kitchens. High performance benchtops.

Caesarstone's premium Mineral surfaces feature superior stain, scratch and heat resistance.

Perfect for kitchen benchtops, splashbacks and large islands, Caesarstone Mineral<sup>™</sup> is at the forefront of technical innovation and contemporary surface design.

5140 Dreamy Carrara<sup>™</sup>

Inspired by the classic pure white of Carrara marble, Dreamy Carrara<sup>™</sup> features a silky white, light-reflective base overlaid with a subtle, irregular tracery of fine veins in earthy greys. Occasional, slightly darker veins, varying in intensity, bring dynamic movement to the overall slab.