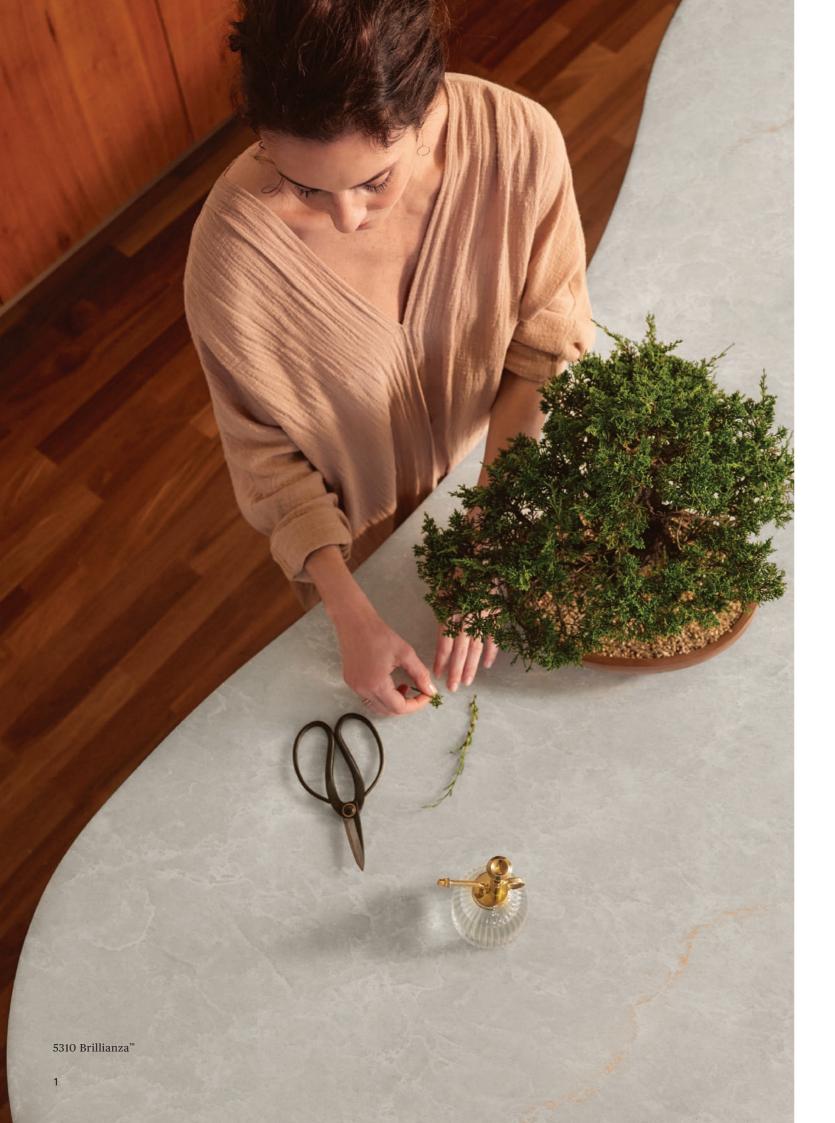

#### 5310 Brillianza™

Featuring a luminous, quartzite translucency, Brillianza<sup>™</sup> is a complex pastiche of frosty white veins and powder-peach mineral accents atop a lustrous cool grey base. Its natural lustre creates a visual intrigue that changes throughout the day, depending on the light.