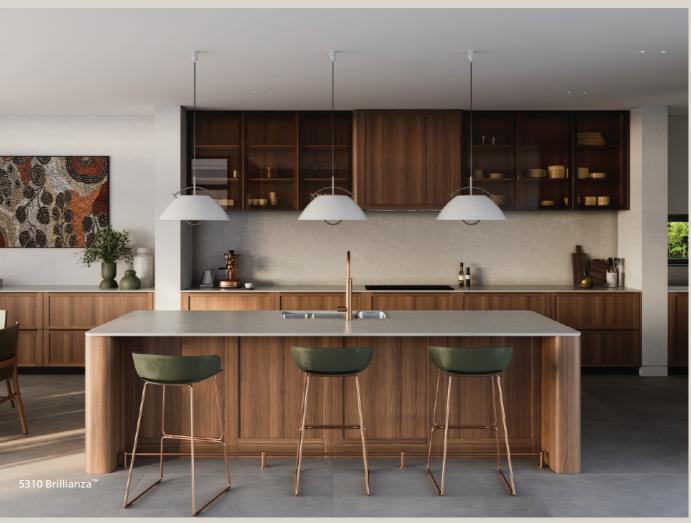

#### 5310 Brillianza™

Featuring a luminous, quartzite translucency, Brillianza<sup>™</sup> is a complex pastiche of frosty white veins and powder-peach mineral accents atop a lustrous cool grey base. Its natural lustre creates a visual intrigue that changes throughout the day, depending on the light.