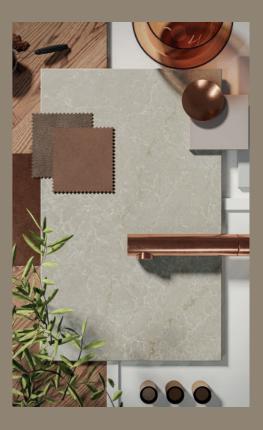

### Innovative *pioneering* designs.

Caesarstone's extensive on-trend collection of marble, stone, industrial inspired and mono-tone designs and colours provide a palette, where you are sure to find a design which is just like you.

#### 5310 Brillianza™

Featuring a luminous, quartzite translucency, Brillianza<sup>™</sup> is a complex pastiche of frosty white veins and powder-peach mineral accents atop a lustrous cool grey base. Its natural lustre creates a visual intrigue that changes throughout the day, depending on the light.