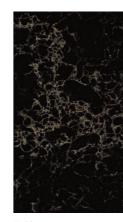

5140 Dreamy Carrara<sup>™</sup>

Inspired by the classic pure white of Carrara marble, Dreamy Carrara<sup>™</sup> features a silky white, light-reflective base overlaid with a subtle, irregular tracery of fine veins in earthy greys. Occasional, slightly darker veins, varying in intensity, bring dynamic movement to the overall slab.

### Innovative *pioneering* designs.

Caesarstone's extensive on-trend collection of marble, stone, industrial inspired and mono-tone designs and colours provide a palette, where you are sure to find a design which is just like you.